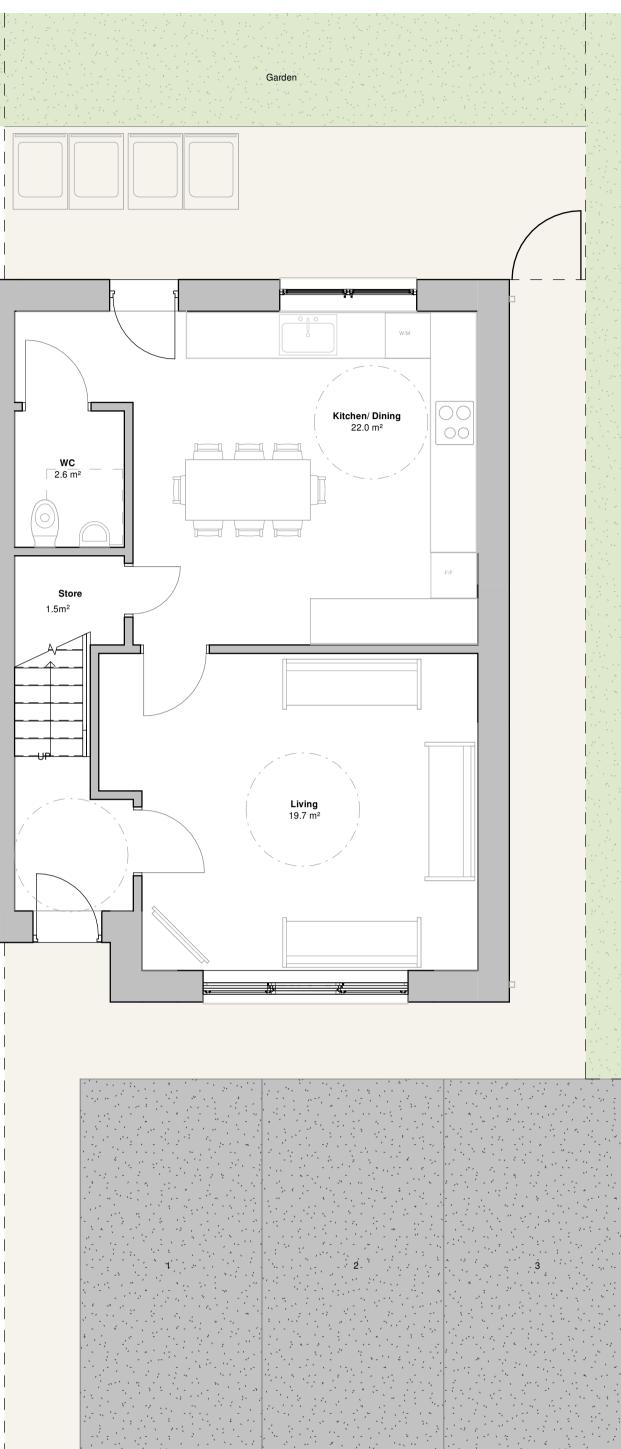

DT6\_ Ground Floor

Front Elevation.

DT6\_ First Floor

DT6\_ Second Floor

| DT6_Standards (sqm)_ 6B8P   |           |  |  |  |
|-----------------------------|-----------|--|--|--|
| Bed One                     | 10.1 sqm  |  |  |  |
| Bed Two                     | 9.0 sqm   |  |  |  |
| Bed Three                   | 8.0 sqm   |  |  |  |
| Bed Four                    | 8.0 sqm   |  |  |  |
| Bed Five                    | 12.2 sqm  |  |  |  |
| Bed Six                     | 12.5 sqm  |  |  |  |
| Kitchen/ Dining             | 22.0 sqm  |  |  |  |
| Living                      | 19.7 sqm  |  |  |  |
| Storage                     | 4.2 sqm   |  |  |  |
| Technical Housing Standards | 138.0 sqm |  |  |  |
| Proposed                    | 145.8 sqm |  |  |  |
| Additional                  | 7.8 sqm   |  |  |  |