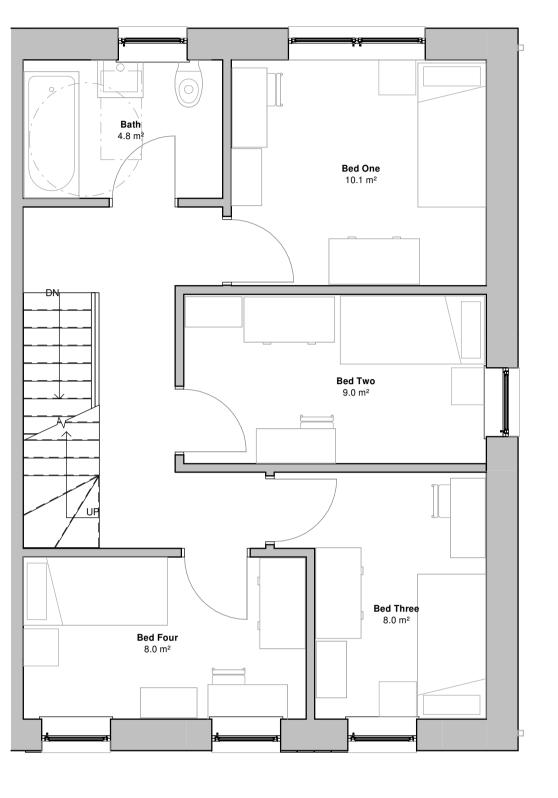

DT6\_ Ground Floor

Front Elevation.

DT6\_ First Floor

DT6\_ Second Floor

| DT6_Standards (sqm)_ 6B8P   |           |  |  |  |
|-----------------------------|-----------|--|--|--|
| Bed One                     | 10.1 sqm  |  |  |  |
| Bed Two                     | 9.0 sqm   |  |  |  |
| Bed Three                   | 8.0 sqm   |  |  |  |
| Bed Four                    | 8.0 sqm   |  |  |  |
| Bed Five                    | 12.2 sqm  |  |  |  |
| Bed Six                     | 12.5 sqm  |  |  |  |
| Kitchen/ Dining             | 22.0 sqm  |  |  |  |
| Living                      | 19.7 sqm  |  |  |  |
| Storage                     | 4.2 sqm   |  |  |  |
| Technical Housing Standards | 138.0 sqm |  |  |  |
| Proposed                    | 145.8 sqm |  |  |  |
| Additional                  | 7.8 sqm   |  |  |  |