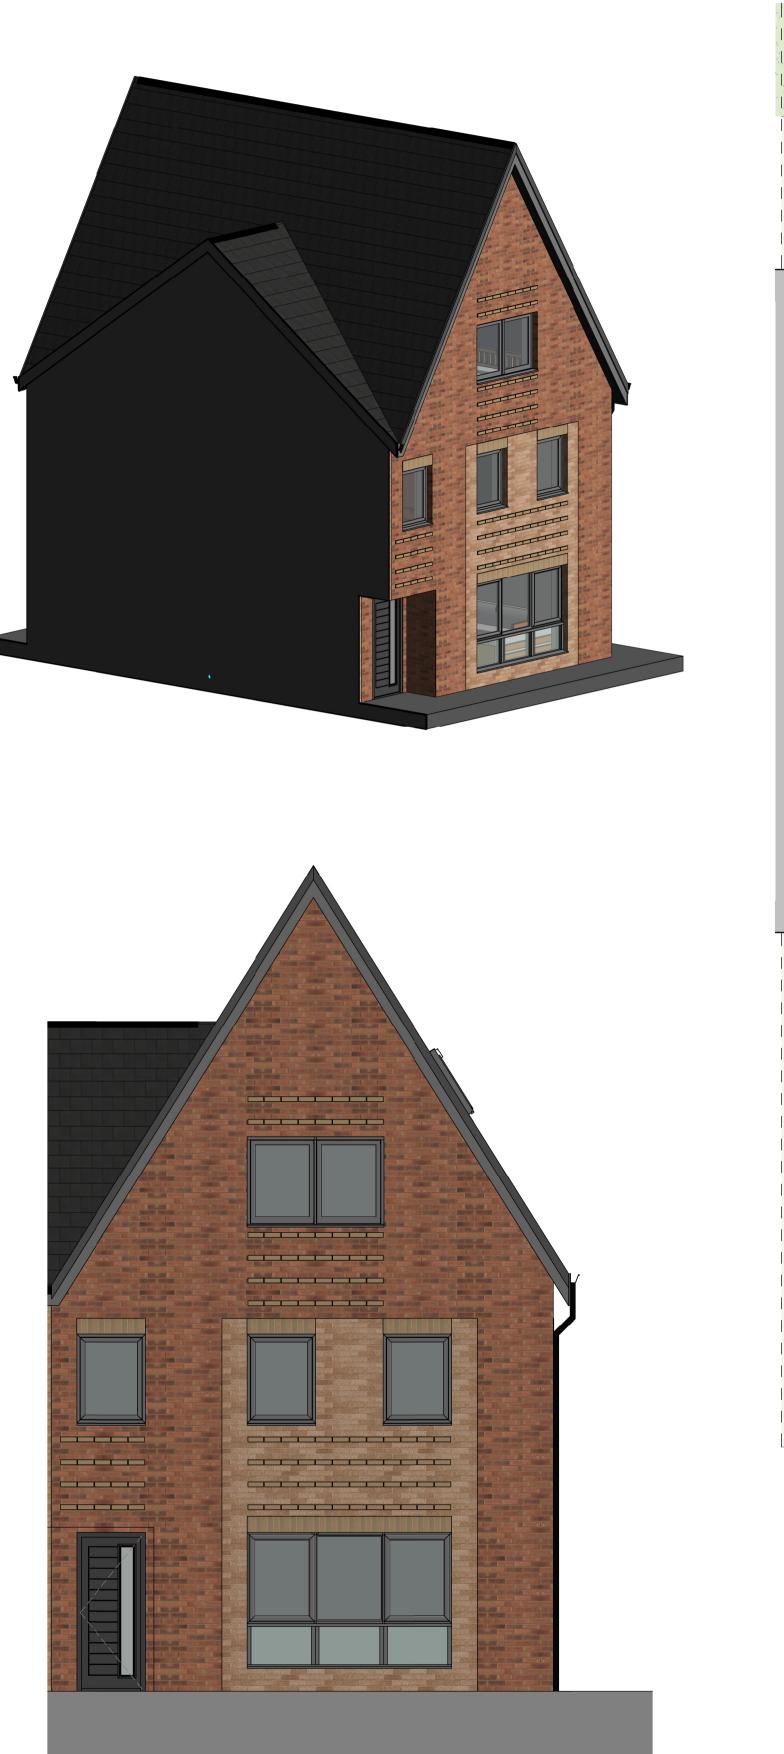

DT6\_ Ground Floor

Front Elevation.

DT6\_ First Floor

DT6\_ Second Floor

| DT6_Standards (sqm)_ 6B8P   |           |  |  |  |
|-----------------------------|-----------|--|--|--|
| Bed One                     | 10.1 sqm  |  |  |  |
| Bed Two                     | 9.0 sqm   |  |  |  |
| Bed Three                   | 8.0 sqm   |  |  |  |
| Bed Four                    | 8.0 sqm   |  |  |  |
| Bed Five                    | 12.2 sqm  |  |  |  |
| Bed Six                     | 12.5 sqm  |  |  |  |
| Kitchen/ Dining             | 22.0 sqm  |  |  |  |
| Living                      | 19.7 sqm  |  |  |  |
| Storage                     | 4.2 sqm   |  |  |  |
| Technical Housing Standards | 138.0 sqm |  |  |  |
| Proposed                    | 145.8 sqm |  |  |  |
| Additional                  | 7.8 sqm   |  |  |  |