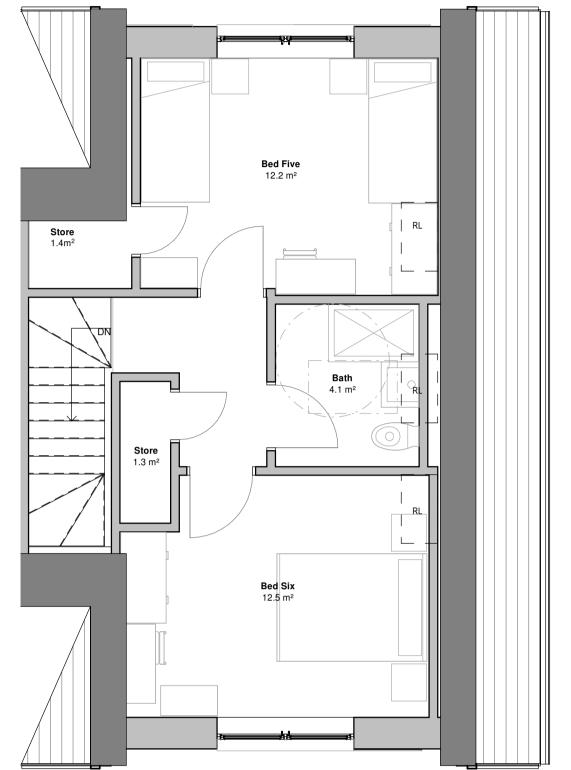

DT6\_ Ground Floor

Front Elevation.

DT6\_ First Floor

DT6\_ Second Floor

| DT6_Standards (sqm)_ 6B8P   |           |  |  |  |
|-----------------------------|-----------|--|--|--|
| Bed One                     | 10.1 sqm  |  |  |  |
| Bed Two                     | 9.0 sqm   |  |  |  |
| Bed Three                   | 8.0 sqm   |  |  |  |
| Bed Four                    | 8.0 sqm   |  |  |  |
| Bed Five                    | 12.2 sqm  |  |  |  |
| Bed Six                     | 12.5 sqm  |  |  |  |
| Kitchen/ Dining             | 22.0 sqm  |  |  |  |
| Living                      | 19.7 sqm  |  |  |  |
| Storage                     | 4.2 sqm   |  |  |  |
| Technical Housing Standards | 138.0 sqm |  |  |  |
| Proposed                    | 145.8 sqm |  |  |  |
| Additional                  | 7.8 sqm   |  |  |  |